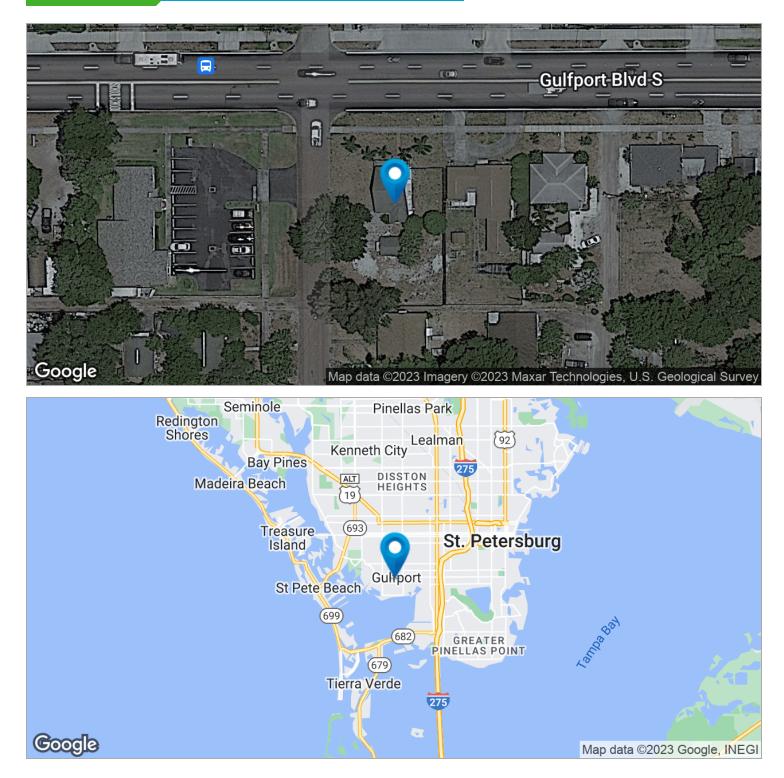

#### **Property Description**

This well located and charming 1,062 SF free standing building on the corner of Gulfport Blvd and 53rd St S with a finished out building is the perfect place for your business. It includes a 230 SF finished accessory building that could be used as storage, office, or additional retail. Property has 9 off-street parking spaces. Building is on a corner lot with approximately 17,000 vehicles per day. Situated close to Gulfport's City hall, and dozens of other businesses including fast food restaurants, cafés, convenience stores, insurance companies, etc.

#### **Property Highlights**

- 17,000 Cars Per Day
- Corner Lot
- Freestanding Building
- Accessory Building
- 9 Parking Spaces