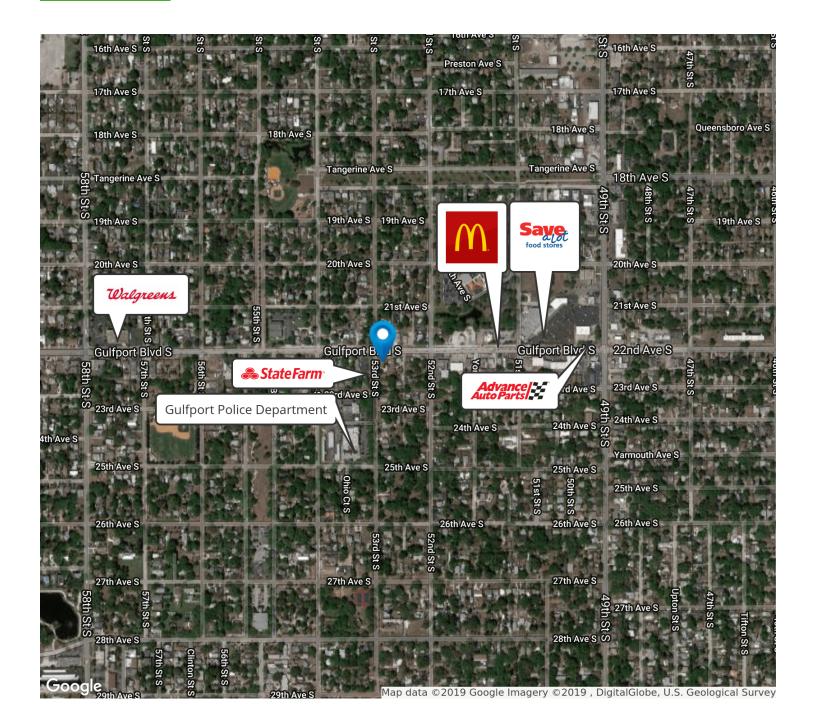

#### **Property Description**

This well located and charming 1,062 SF free standing building on the corner of Gulfport Blvd and 53rd St S with a finished out building is the perfect place for your business. It includes a 230 SF finished accessory building that could be used as storage, office, or additional retail. Property has 9 off-street parking spaces. Building is on a corner lot with approximately 17,000 vehicles per day. Situated close to Gulfport's City hall, and dozens of other businesses including fast food restaurants, cafés, convenience stores, insurance companies, etc.

#### **Property Highlights**

- 17,000 Cars Per Day
- Corner Lot
- Freestanding Building
- Accessory Building
- 9 Parking Spaces