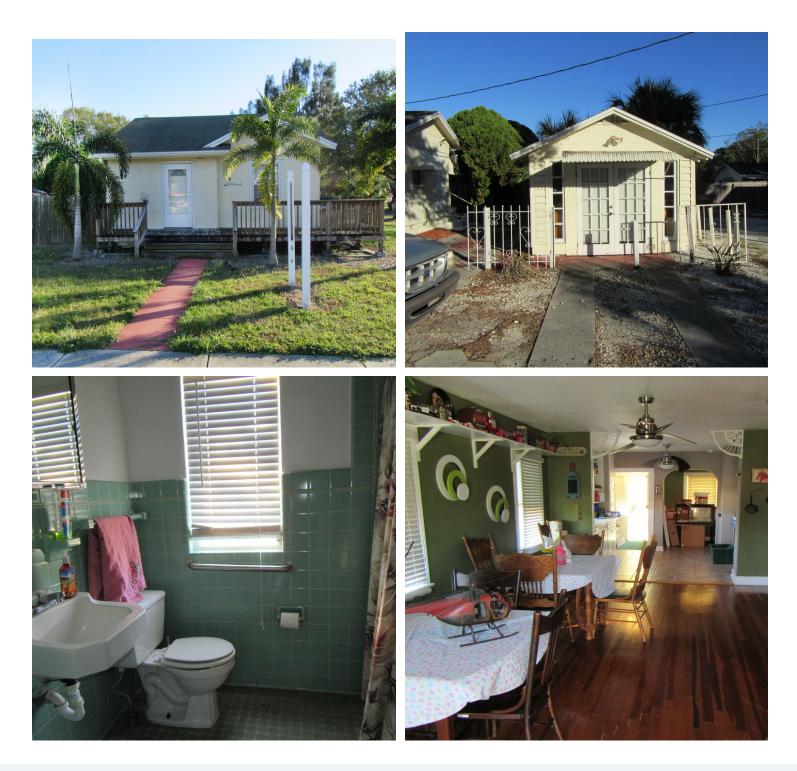

#### **Property Description**

This well located and charming 1,062 SF free standing building on the corner of Gulfport Blvd and 53rd St S with a finished out building is the perfect place for your business. It includes a 230 SF finished accessory building that could be used as storage, office, or additional retail. Property has 9 off-street parking spaces. Building is on a corner lot with approximately 17,000 vehicles per day. Situated close to Gulfport's City hall, and dozens of other businesses including fast food restaurants, cafés, convenience stores, insurance companies, etc.

#### **Property Highlights**

- 17,000 Cars Per Day
- Corner Lot
- Freestanding Building
- Accessory Building
- 9 Parking Spaces