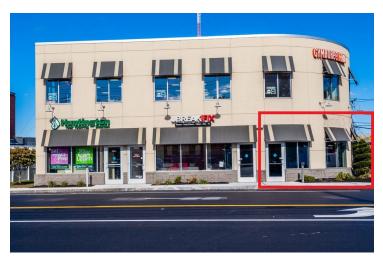

# 225 HIGHLAND AVE - PRIME NEWTON/NEEDHAM RETAIL

#### **Property Description**

A Highly Visible Ground Floor Retail/Office Spot located on the Prime and Bustling Highland Avenue Newton/Needham Corridor. Formerly a Sprint store. Ample parking onsite with a separate parking lot for employees. Gorgeous open space in a young building and in amazing condition. Near Staples, Petco and the region's number 1 Panera Bread. High traffic count (approx. 35,000) with easy access to Interstate 95. Mass Pike and Route 9.

#### **PROPERTY OVERVIEW**

A Highly Visible Ground Floor Retail Spot located on the Prime and Bustling Highland Avenue Newton/Needham Corridor. Formerly a Sprint store. Ample parking onsite with a separate parking lot for employees. Gorgeous open space in a young building and in amazing condition. Near Staples, Petco and the region's number 1 Panera Bread. High traffic count (approx. 35,000) with easy access to Interstate 95, Mass Pike and Route 9.