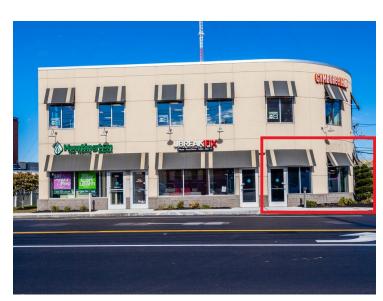

#### **Property Description**

A Highly Visible Ground Floor Retail/Office Spot located on the Prime and Bustling Highland Avenue Newton/Needham Corridor. Formerly a Sprint store. Ample parking onsite with a separate parking lot for employees. Gorgeous open space in a young building and in amazing condition. Near Staples, Petco and the region's number 1 Panera Bread. High traffic count (approx. 35,000) with easy access to Interstate 95. Mass Pike and Route 9.

#### **PROPERTY OVERVIEW**

A Highly Visible Ground Floor Retail Spot located on the Prime and Bustling Highland Avenue Newton/Needham Corridor. Formerly a Sprint store. Ample parking onsite with a separate parking lot for employees. Gorgeous open space in a young building and in amazing condition. Near Staples, Petco and the region's number 1 Panera Bread. High traffic count (approx. 35,000) with easy access to Interstate 95, Mass Pike and Route 9.