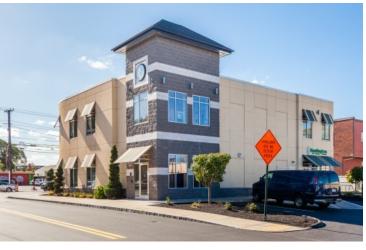

#### **Property Description**

A Highly Visible Ground Floor Retail/Office Spot located on the Prime and Bustling Highland Avenue Newton/Needham Corridor. Formerly a Sprint store. Ample parking onsite with a separate parking lot for employees. Gorgeous open space in a young building and in amazing condition. Near Staples, Petco and the region's number 1 Panera Bread. High traffic count (approx. 35,000) with easy access to Interstate 95. Mass Pike and Route 9.

#### **PROPERTY OVERVIEW**

A Highly Visible Ground Floor Retail Spot located on the Prime and Bustling Highland Avenue Newton/Needham Corridor. Formerly a Sprint store. Ample parking onsite with a separate parking lot for employees. Gorgeous open space in a young building and in amazing condition. Near Staples, Petco and the region's number 1 Panera Bread. High traffic count (approx. 35,000) with easy access to Interstate 95, Mass Pike and Route 9.