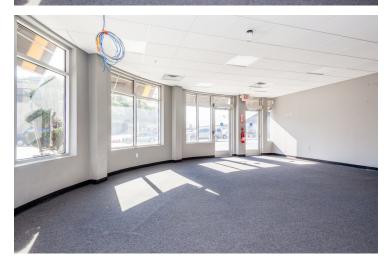

#### **Property Description**

A Highly Visible Ground Floor Retail/Office Spot located on the Prime and Bustling Highland Avenue Newton/Needham Corridor. Formerly a Sprint store. Ample parking onsite with a separate parking lot for employees. Gorgeous open space in a young building and in amazing condition. Near Staples, Petco and the region's number 1 Panera Bread. High traffic count (approx. 35,000) with easy access to Interstate 95. Mass Pike and Route 9.

#### **PROPERTY OVERVIEW**

A Highly Visible Ground Floor Retail Spot located on the Prime and Bustling Highland Avenue Newton/Needham Corridor. Formerly a Sprint store. Ample parking onsite with a separate parking lot for employees. Gorgeous open space in a young building and in amazing condition. Near Staples, Petco and the region's number 1 Panera Bread. High traffic count (approx. 35,000) with easy access to Interstate 95, Mass Pike and Route 9.