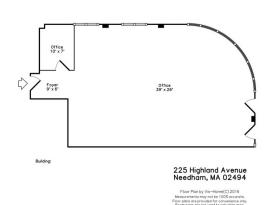

#### **OFFERING SUMMARY**

Available SF: 1,242 SF

Lease Rate: \$31.00 SF/yr (NNN)

Lot Size: 7,841 SF

Year Built: 2010

Building Size: 7,600 SF