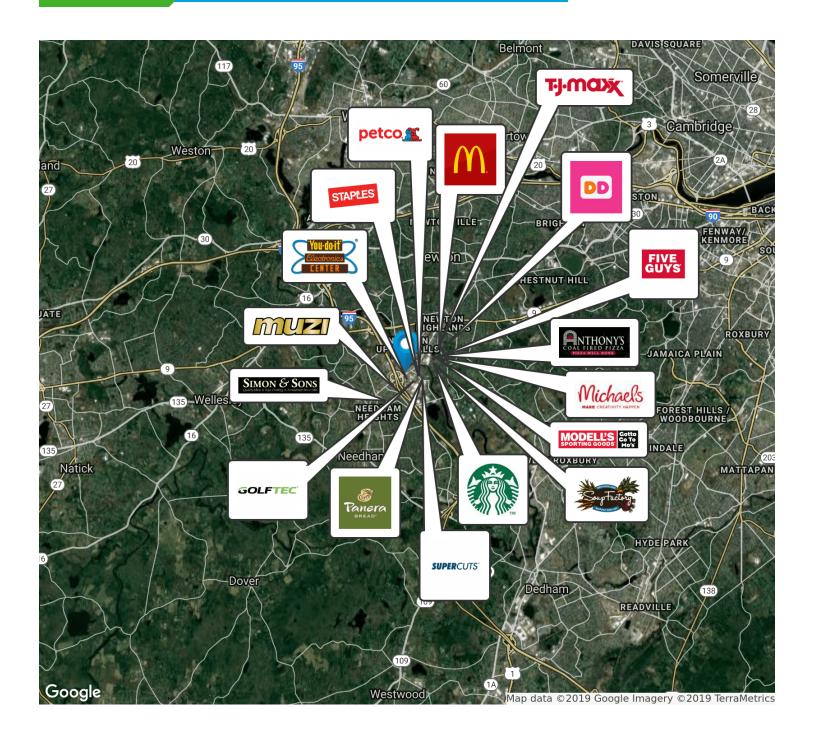

#### **Property Description**

A Highly Visible Ground Floor Retail/Office Spot located on the Prime and Bustling Highland Avenue Newton/Needham Corridor. Formerly a Sprint store. Ample parking onsite with a separate parking lot for employees. Gorgeous open space in a young building and in amazing condition. Near Staples, Petco and the region's number 1 Panera Bread. High traffic count (approx. 35,000) with easy access to Interstate 95. Mass Pike and Route 9.

#### **PROPERTY OVERVIEW**

A Highly Visible Ground Floor Retail Spot located on the Prime and Bustling Highland Avenue Newton/Needham Corridor. Formerly a Sprint store. Ample parking onsite with a separate parking lot for employees. Gorgeous open space in a young building and in amazing condition. Near Staples, Petco and the region's number 1 Panera Bread. High traffic count (approx. 35,000) with easy access to Interstate 95, Mass Pike and Route 9.