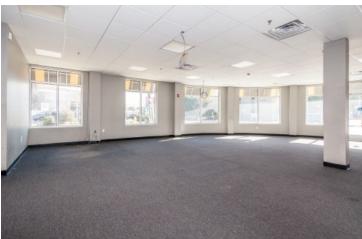

#### **Property Description**

A Highly Visible Ground Floor Retail/Office Spot located on the Prime and Bustling Highland Avenue Newton/Needham Corridor. Formerly a Sprint store. Ample parking onsite with a separate parking lot for employees. Gorgeous open space in a young building and in amazing condition. Near Staples, Petco and the region's number 1 Panera Bread. High traffic count (approx. 35,000) with easy access to Interstate 95. Mass Pike and Route 9.

#### **PROPERTY OVERVIEW**

A Highly Visible Ground Floor Retail Spot located on the Prime and Bustling Highland Avenue Newton/Needham Corridor. Formerly a Sprint store. Ample parking onsite with a separate parking lot for employees. Gorgeous open space in a young building and in amazing condition. Near Staples, Petco and the region's number 1 Panera Bread. High traffic count (approx. 35,000) with easy access to Interstate 95, Mass Pike and Route 9.