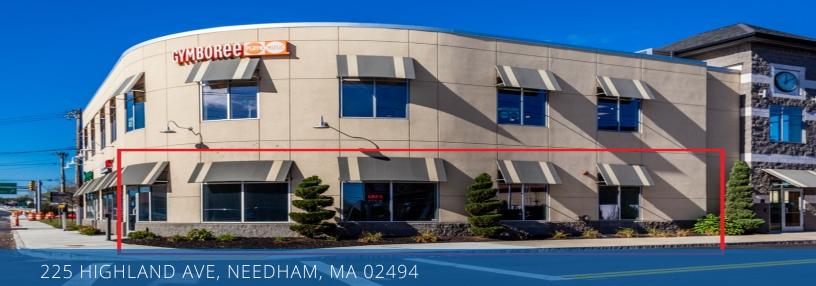

#### **Property Description**

A Highly Visible Ground Floor Retail/Office Spot located on the Prime and Bustling Highland Avenue Newton/Needham Corridor. Formerly a Sprint store. Ample parking onsite with a separate parking lot for employees. Gorgeous open space in a young building and in amazing condition. Near Staples, Petco and the region's number 1 Panera Bread. High traffic count (approx. 35,000) with easy access to Interstate 95. Mass Pike and Route 9.

# 225 HIGHLAND AVE - PRIME NEWTON/NEEDHAM RETAIL

#### **PROPERTY OVERVIEW**

A Highly Visible Ground Floor Retail Spot located on the Prime and Bustling Highland Avenue Newton/Needham Corridor. Formerly a Sprint store. Ample parking onsite with a separate parking lot for employees. Gorgeous open space in a young building and in amazing condition. Near Staples, Petco and the region's number 1 Panera Bread. High traffic count (approx. 35,000) with easy access to Interstate 95, Mass Pike and Route 9.