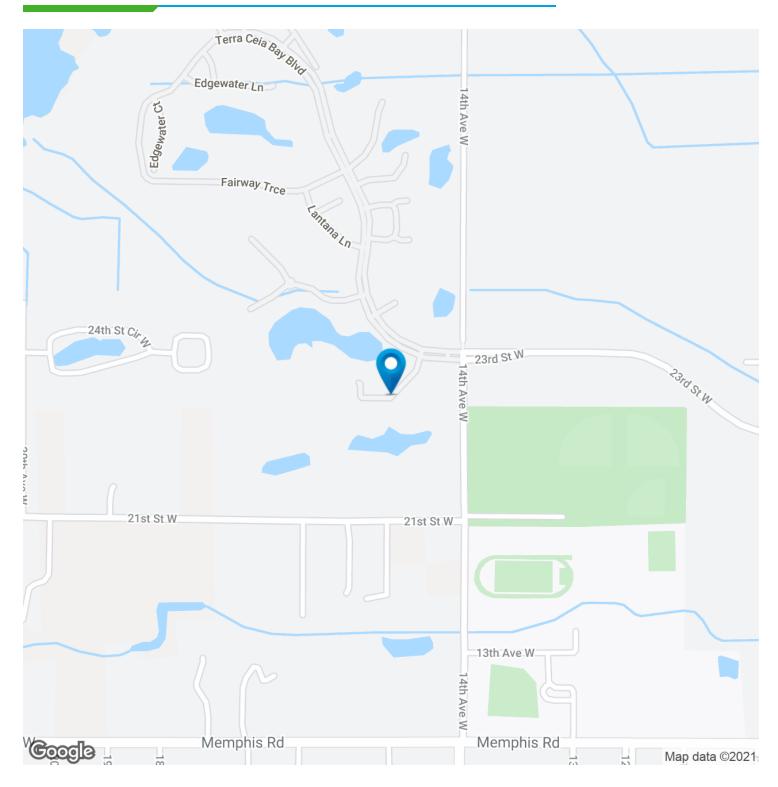

### **Property Description**

The subject property consists of 2.93 gross acres or 127,185 square feet, located at the western section of Terra Ceia Bay Lane. The acreage is approved for the development of 16 townhome buildings totaling 32 residential units located within the Terra Ceia Bay Golf Club community. This rare location offers easy access to I 75 and I 275 which makes Tampa and St Petersburg almost in your backyard. It can be a breeze to get to the Tampa Airports or SRQ Airport. This area has so much to offer including all the amenities on the Manatee River and downtown Bradenton charm. The beaches are less than 20 minutes away or just enjoy your backyard with Florida's nature preserves. Relax in this area with small town charm.

### **PROPERTY OVERVIEW**

The subject property consists of 2.93 gross acres or 127,185 square feet, located at the western section of Terra Ceia Bay Lane. The acreage is approved for the development of 16 townhome buildings totaling 32 residential units located within the Terra Ceia Bay Golf Club community. This rare location offers easy access to I 75 and I 275 which makes Tampa and St Petersburg almost in your backyard. It can be a breeze to get to the Tampa Airports or SRQ Airport. This area has so much to offer including all the amenities on the Manatee River and downtown Bradenton charm. The beaches are less than 20 minutes away or just enjoy your backyard with Florida's nature preserves. Relax in this area with small town charm.