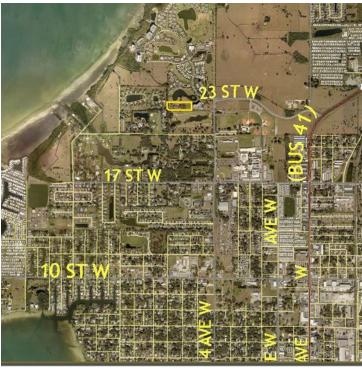

### **Property Description**

The subject property consists of 2.93 gross acres or 127,185 square feet, located at the western section of Terra Ceia Bay Lane. The acreage is approved for the development of 16 townhome buildings totaling 32 residential units located within the Terra Ceia Bay Golf Club community. This rare location offers easy access to I 75 and I 275 which makes Tampa and St Petersburg almost in your backyard. It can be a breeze to get to the Tampa Airports or SRQ Airport. This area has so much to offer including all the amenities on the Manatee River and downtown Bradenton charm. The beaches are less than 20 minutes away or just enjoy your backyard with Florida's nature preserves. Relax in this area with small town charm.

### **PROPERTY OVERVIEW**

The subject property consists of 2.93 gross acres or 127,185 square feet, located at the western section of Terra Ceia Bay Lane. The acreage is approved for the development of 16 townhome buildings totaling 32 residential units located within the Terra Ceia Bay Golf Club community. This rare location offers easy access to I 75 and I 275 which makes Tampa and St Petersburg almost in your backyard. It can be a breeze to get to the Tampa Airports or SRQ Airport. This area has so much to offer including all the amenities on the Manatee River and downtown Bradenton charm. The beaches are less than 20 minutes away or just enjoy your backyard with Florida's nature preserves. Relax in this area with small town charm.