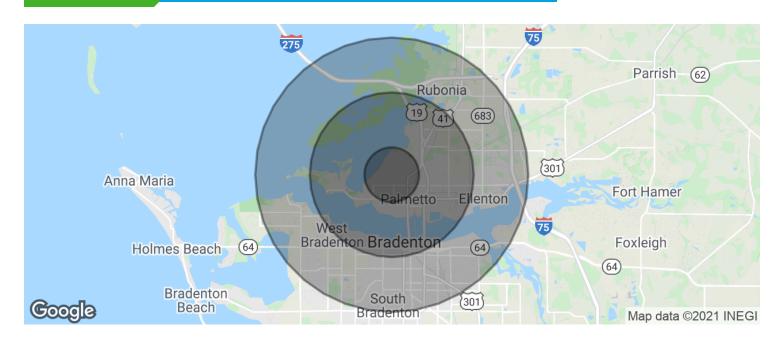

# PLANNED TOWNHOMES - LINKS OF TERRA CEIA

| POPULATION                           | 1 MILE | 3 MILES       | 5 MILES       |
|--------------------------------------|--------|---------------|---------------|
| Total population                     | 6,110  | 36,023        | 107,632       |
| Median age                           | 52.6   | 44.6          | 43.3          |
| Median age (Male)                    | 52.4   | 43.8          | 42.0          |
| Median age (Female)                  | 53.5   | 45.4          | 44.7          |
| HOUSEHOLDS & INCOME                  | 1 MILE | 3 MILES       | 5 MILES       |
|                                      |        |               |               |
| Total households                     | 2,688  | 14,439        | 42,895        |
| Total households # of persons per HH | 2,688  | 14,439<br>2.5 | 42,895<br>2.5 |
|                                      | ·      | ·             |               |
| # of persons per HH                  | 2.3    | 2.5           | 2.5           |