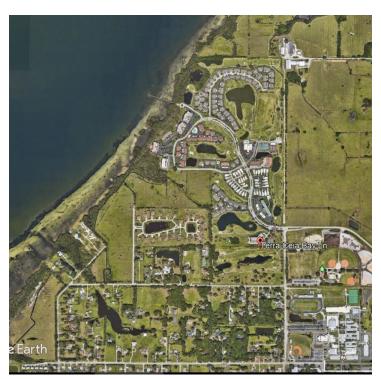

### **Property Description**

The subject property consists of 2.93 gross acres or 127,185 square feet, located at the western section of Terra Ceia Bay Lane. The acreage is approved for the development of 16 townhome buildings totaling 32 residential units located within the Terra Ceia Bay Golf Club community. This rare location offers easy access to I 75 and I 275 which makes Tampa and St Petersburg almost in your backyard. It can be a breeze to get to the Tampa Airports or SRQ Airport. This area has so much to offer including all the amenities on the Manatee River and downtown Bradenton charm. The beaches are less than 20 minutes away or just enjoy your backyard with Florida's nature preserves. Relax in this area with small town charm.

### **PROPERTY OVERVIEW**

The subject property consists of 2.93 gross acres or 127,185 square feet, located at the western section of Terra Ceia Bay Lane. The acreage is approved for the development of 16 townhome buildings totaling 32 residential units located within the Terra Ceia Bay Golf Club community. This rare location offers easy access to I 75 and I 275 which makes Tampa and St Petersburg almost in your backyard. It can be a breeze to get to the Tampa Airports or SRQ Airport. This area has so much to offer including all the amenities on the Manatee River and downtown Bradenton charm. The beaches are less than 20 minutes away or just enjoy your backyard with Florida's nature preserves. Relax in this area with small town charm.