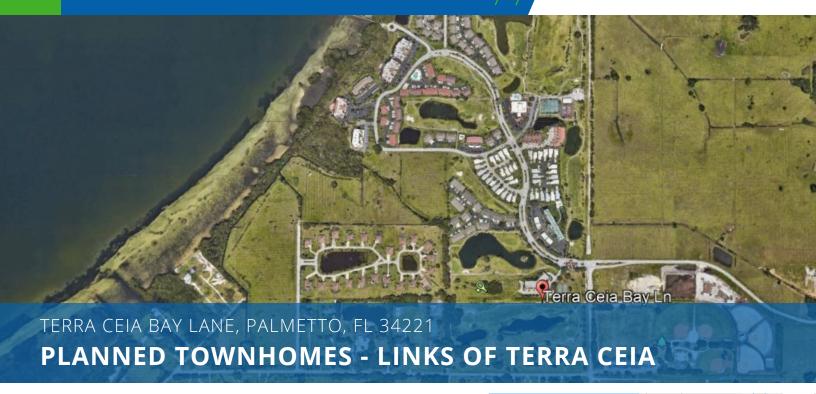

## PLANNED TOWNHOMES - LINKS OF TERRA CEIA

### **Property Description**

The subject property consists of 2.93 gross acres or 127,185 square feet, located at the western section of Terra Ceia Bay Lane. The acreage is approved for the development of 16 townhome buildings totaling 32 residential units located within the Terra Ceia Bay Golf Club community. This rare location offers easy access to I 75 and I 275 which makes Tampa and St Petersburg almost in your backyard. It can be a breeze to get to the Tampa Airports or SRQ Airport. This area has so much to offer including all the amenities on the Manatee River and downtown Bradenton charm. The beaches are less than 20 minutes away or just enjoy your backyard with Florida's nature preserves. Relax in this area with small town charm.

### **PROPERTY OVERVIEW**

The subject property consists of 2.93 gross acres or 127,185 square feet, located at the western section of Terra Ceia Bay Lane. The acreage is approved for the development of 16 townhome buildings totaling 32 residential units located within the Terra Ceia Bay Golf Club community. This rare location offers easy access to I 75 and I 275 which makes Tampa and St Petersburg almost in your backyard. It can be a breeze to get to the Tampa Airports or SRQ Airport. This area has so much to offer including all the amenities on the Manatee River and downtown Bradenton charm. The beaches are less than 20 minutes away or just enjoy your backyard with Florida's nature preserves. Relax in this area with small town charm.